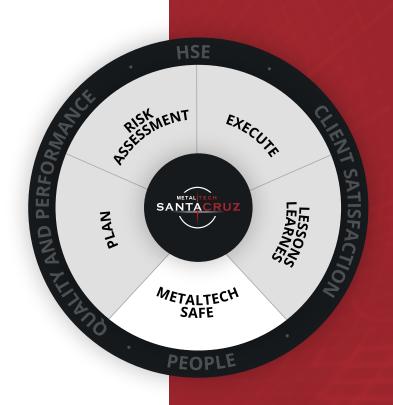

### **QUALITY, PERFORMANCE & CONDUCT**

### **Our Values & Culture**

SantaCruz MetalTech is a company that performs their services in Portugal and abroad, focused essentially on the quality, high performance and never-ending quest for technical excellence of the services provided.

Based on the values acquired by SantaCruz founders, working for a leading Drilling Contractor (Noble Drilling), reference on the Drilling Global Market, we are based on the following values:

People and their Safety

Respect and Responsibility

Training and Knowledge

Teamwork and High Performance